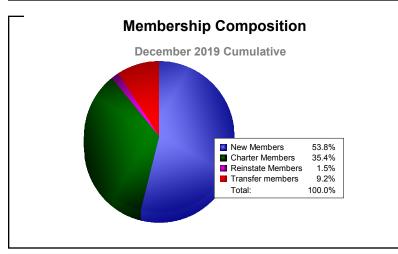

District 105CE As of December 2019 Cumulative

| Year      | New<br>Clubs | Dropped<br>Clubs | Gain/<br>Loss<br>Clubs | New<br>Members | Charter<br>Members | Reinstate<br>Members | Transfer<br>Members | Total<br>Member<br>Added | Total<br>Members<br>Dropped | Gain/<br>Loss<br>Members |
|-----------|--------------|------------------|------------------------|----------------|--------------------|----------------------|---------------------|--------------------------|-----------------------------|--------------------------|
| 2015-2016 | 2            | 0                | 2                      | 190            | 148                | 0                    | 19                  | 357                      | -162                        | 195                      |
| 2016-2017 | 0            | 0                | 0                      | 150            | 9                  | 7                    | 24                  | 190                      | -299                        | -109                     |
| 2017-2018 | 0            | 0                | 0                      | 284            | 2                  | 16                   | 22                  | 324                      | -245                        | 79                       |
| 2018-2019 | 1            | 0                | 1                      | 134            | 24                 | 5                    | 19                  | 182                      | -335                        | -153                     |
| 2019-2020 | 1            | 0                | 1                      | 35             | 23                 | 1                    | 6                   | 65                       | -99                         | -34                      |
| Average   | 1            | 0                | 1                      | 159            | 41                 | 6                    | 18                  | 224                      | -228                        | -4                       |