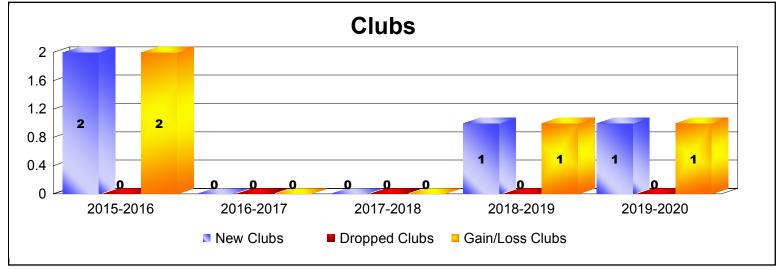

District 105CE As of December 2019 Cumulative

| Year      | New<br>Clubs | Dropped<br>Clubs | Gain/<br>Loss<br>Clubs | New<br>Members | Charter<br>Members | Reinstate<br>Members | Transfer<br>Members | Total<br>Member<br>Added | Total<br>Members<br>Dropped | Gain/<br>Loss<br>Members |
|-----------|--------------|------------------|------------------------|----------------|--------------------|----------------------|---------------------|--------------------------|-----------------------------|--------------------------|
| 2015-2016 | 2            | 0                | 2                      | 190            | 148                | 0                    | 19                  | 357                      | -162                        | 195                      |
| 2016-2017 | 0            | 0                | 0                      | 150            | 9                  | 7                    | 24                  | 190                      | -299                        | -109                     |
| 2017-2018 | 0            | 0                | 0                      | 284            | 2                  | 16                   | 22                  | 324                      | -245                        | 79                       |
| 2018-2019 | 1            | 0                | 1                      | 134            | 24                 | 5                    | 19                  | 182                      | -335                        | -153                     |
| 2019-2020 | 1            | 0                | 1                      | 35             | 23                 | 1                    | 6                   | 65                       | -99                         | -34                      |
| Average   | 1            | 0                | 1                      | 159            | 41                 | 6                    | 18                  | 224                      | -228                        | -4                       |