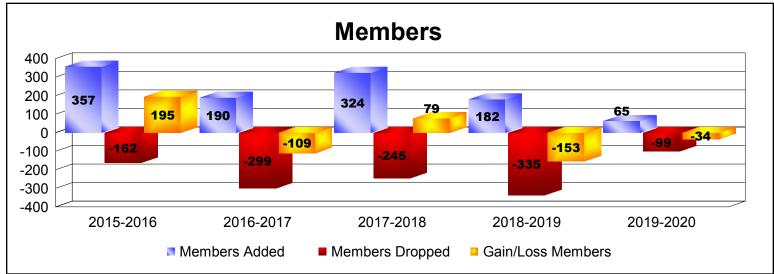

District 105CE As of December 2019 Cumulative

| Year      | New<br>Clubs | Dropped<br>Clubs | Gain/<br>Loss<br>Clubs | New<br>Members | Charter<br>Members | Reinstate<br>Members | Transfer<br>Members | Total<br>Member<br>Added | Total<br>Members<br>Dropped | Gain/<br>Loss<br>Members |
|-----------|--------------|------------------|------------------------|----------------|--------------------|----------------------|---------------------|--------------------------|-----------------------------|--------------------------|
| 2015-2016 | 2            | 0                | 2                      | 190            | 148                | 0                    | 19                  | 357                      | -162                        | 195                      |
| 2016-2017 | 0            | 0                | 0                      | 150            | 9                  | 7                    | 24                  | 190                      | -299                        | -109                     |
| 2017-2018 | 0            | 0                | 0                      | 284            | 2                  | 16                   | 22                  | 324                      | -245                        | 79                       |
| 2018-2019 | 1            | 0                | 1                      | 134            | 24                 | 5                    | 19                  | 182                      | -335                        | -153                     |
| 2019-2020 | 1            | 0                | 1                      | 35             | 23                 | 1                    | 6                   | 65                       | -99                         | -34                      |
| Average   | 1            | 0                | 1                      | 159            | 41                 | 6                    | 18                  | 224                      | -228                        | -4                       |